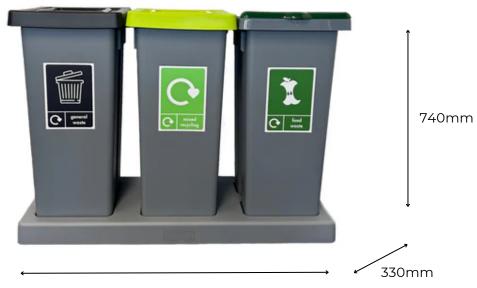

## FITBIN SIMPLER RECYCLING TRIO WITH TRAY

### FITBIN SIMPLER RECYCLING TRIO WITH TRAY

#### **SPECIFICATIONS**

- Open top aperture
- Small base footprint
- Easy to clean and maintain
- Optional frame inserts and A5 graphics to complete the look