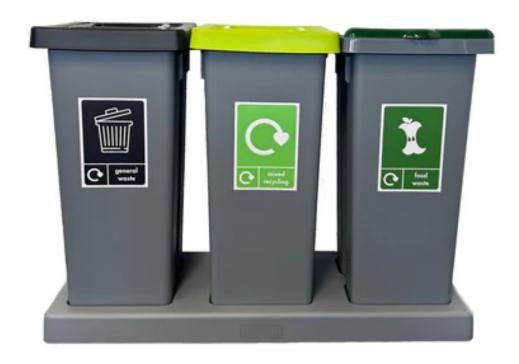

## FITBIN SIMPLER RECYCLING TRIO WITH TRAY

### FITBIN SIMPLER RECYCLING TRIO WITH TRAY

#### **FEATURES**

- Offering a perfect solution to the upcoming recycling legislation changes, we have put together this triple set of 50 Litre recycling bins.
- Made from wipe clean plastic, each bin has a removable colour coded lid, coloured insert and an A5 graphic indicating the designated waste stream.
- We have set these for General Waste, Mixed Recycling and Food Waste so you can simply purchase a set and be ready for the new legislation without the hassle of ordering separate bins.