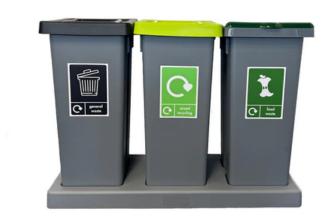

## FITBIN SIMPLER RECYCLING TRIO WITH TRAY

### FITBIN SIMPLER RECYCLING TRIO WITH TRAY

#### **FEATURES**

- Offering a perfect solution to the upcoming recycling legislation changes, we have put together this triple set of 50 Litre recycling bins.
- Made from wipe clean plastic, each bin has a removable colour coded lid, coloured insert and an A5 graphic indicating the designated waste stream.
- We have set these for General Waste, Mixed Recycling and Food Waste so you can simply purchase a set and be ready for the new legislation without the hassle of ordering separate bins.