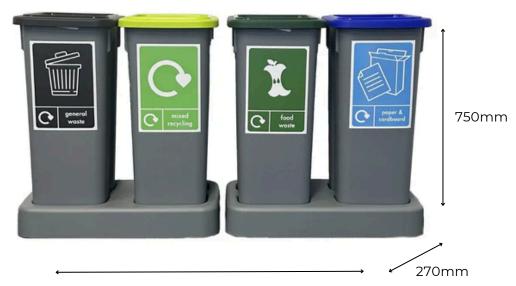

## FITBIN SIMPLER RECYCLING QUAD WITH TRAY

**20L** 

**20L** Capacity

Four x 20L Bins

Includes Purpose Built Trays

### **FEATURES**

- Offering a perfect solution to the upcoming recycling legislation changes, we have put together this quadruple set of 20 Litre recycling bins.
- Made from wipe clean plastic, each bin has a removable colour coded lid, coloured insert and an A5 graphic indicating the designated waste stream.
- We have set these for General Waste, Mixed Recycling, Paper and Cardboard and Food Waste so you can simply purchase a set and be ready for the new legislation without the hassle of ordering separate bins.

#### **SPECIFICATIONS**

- Open top aperture
- Small base footprint
- Easy to clean and maintain
- Optional frame inserts and A5 graphics to complete the look