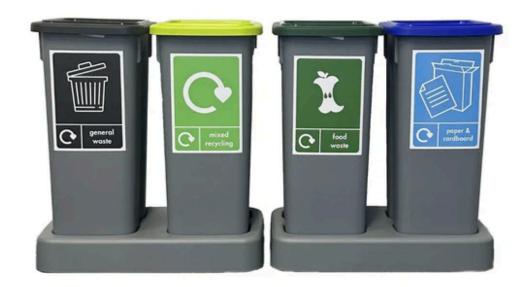

## FITBIN SIMPLER RECYCLING QUAD WITH TRAY

**20L** 

**20L** Capacity

Four x 20L Bins

Includes Purpose Built Trays

### **FEATURES**

- Offering a perfect solution to the upcoming recycling legislation changes, we have put together this quadruple set of 20 Litre recycling bins.
- Made from wipe clean plastic, each bin has a removable colour coded lid, coloured insert and an A5 graphic indicating the designated waste stream.
- We have set these for General Waste, Mixed Recycling, Paper and Cardboard and Food Waste so you can simply purchase a set and be ready for the new legislation without the hassle of ordering separate bins.