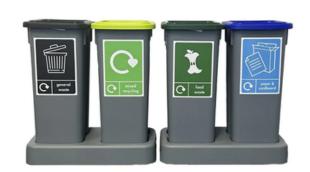

## FITBIN SIMPLER RECYCLING QUAD WITH TRAY

**20L** 

**20L** Capacity

Four x 20L Bins

Includes Purpose Built Trays

### **FEATURES**

- Offering a perfect solution to the upcoming recycling legislation changes, we have put together this quadruple set of 20 Litre recycling bins.
- Made from wipe clean plastic, each bin has a removable colour coded lid, coloured insert and an A5 graphic indicating the designated waste stream.
- We have set these for General Waste, Mixed Recycling, Paper and Cardboard and Food Waste so you can simply purchase a set and be ready for the new legislation without the hassle of ordering separate bins.