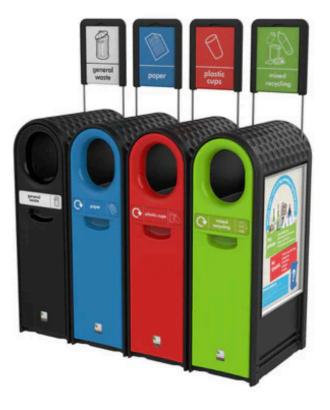

## SPECIFICATIONS

- Galvanised liner as standard.
- Slide door for liner access.
- Can be used either side by side or back to back.
- Lock included as standard.