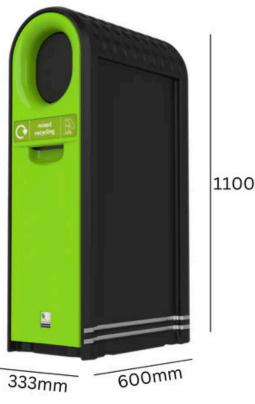

## **TECHNICAL SPECIFICATIONS**

1100mm

## EXTERNAL SLIM DESIGN RECYCLING BIN **80L**

- Suitable for internal or external use, featuring a galvanised liner as standard boasting an 80-litre capacity this would be perfect for medium/high footfall areas, especially with locations with narrow locations.
- The bin contains a hooded dimpled top to help aid with rainwater runoff and acts as a deterrent for fly posters.
- The outer shell of the bin comes as black as standard, but many other colours are available.