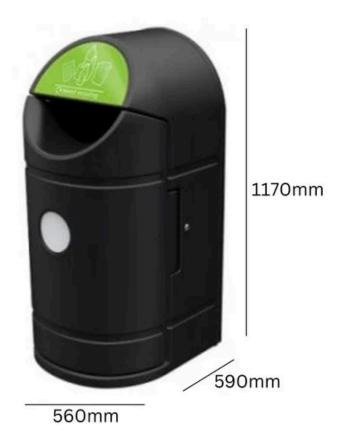

# exeo external recycling bin 90L

### FEATURES

- Manufactured from UV stabilised medium-density polyethylene and designed to retain its smart appearance for years to come.
- Suitable for recycling general waste, glass, paper and card, mixed recycling, and plastics, the Exeo Outdoor Recycling Bin is finished in classic black and delivered with a colourful aperture and matching graphics to complement the waste stream you have chosen.
- Easy to clean and maintain, it features a removable inner liner, a lockable front access door, and a curved hood to keep rainwater, snow, and unpleasant odours at bay.

### SPECIFICATIONS

- UV stabilised medium density polyethylene construction.
- Weather resistant.
- Easy clean surface.
- Choice of 5 recyclable waste streams.
- Colour-coded apertures and graphics included.