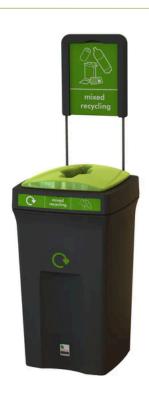

Envirobin - Standard (Available in Cup/Hooded/Flip/Open Versions)

## Envirobin - Standard (Available in Cup/Hooded/Flip/Open Versions)

#### **FEATURES**

- Ideal for a wide range of internal waste recycling situations
- Works well individually or in a group
- Sack retaining feature for discreet fitting of refuse bag
- Wide aperture for larger waste items
- WRAP compliant, colour coded, apertures and graphics as standard
- Aperture shapes include slot, hole, open, cup, split, hooded, flip-top, lift-lid and propeller
- Area for personalised graphic or logo
- Key lock for confidential paper bin