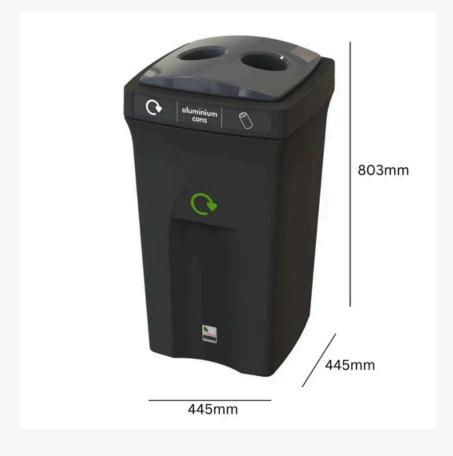

Envirobin - Standard (Available in Cup/Hooded/Flip/Open Versions)

## Envirobin - Standard (Available in Cup/Hooded/Flip/Open Versions)

#### **FEATURES**

- Ideal for a wide range of internal waste recycling situations
- Works well individually or in a group
- Sack retaining feature for discreet fitting of refuse bag
- Wide aperture for larger waste items
- WRAP compliant, colour coded, apertures and graphics as standard
- Aperture shapes include slot, hole, open, cup, split, hooded, flip-top, lift-lid and propeller
- Area for personalised graphic or logo
- Key lock for confidential paper bin