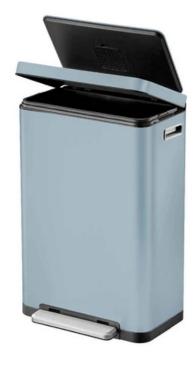

#### **FEATURES**

- Available in titanium blue, cream or stainless steel to complement all interiors.
- Fingerprint-proof stainless steel shell.
- Nano-silver antibacterial coating.
- Germ-resistant removable inner buckets.
- Silicone seal deodoriser to prevent unpleasant odours.

#### **SPECIFICATIONS**

- 2 x 20-litre inner buckets for a combined capacity of 40-litres.
- Bag retainers
- Integrated foot pedal for hands-free operation.