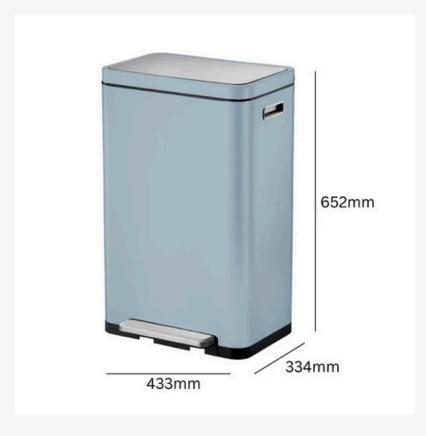

#### **TECHNICAL SPECIFICATIONS**

#### **SPECIFICATIONS**

- 2 x 20-litre inner buckets for a combined capacity of 40-litres.
- Bag retainers
- Integrated foot pedal for hands-free operation.