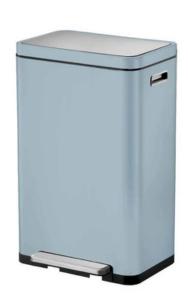

# EKO X-CUBE PEDAL BIN

# 2 x 20L

40L

Capacity

#### **FEATURES**

- Available in titanium blue, cream or stainless steel to complement all interiors.
- Fingerprint-proof stainless steel shell.
- Nano-silver antibacterial coating.
- Germ-resistant removable inner buckets.
- Silicone seal deodoriser to prevent unpleasant odours.