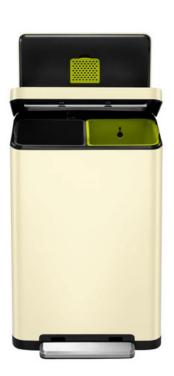

### **Compartment Sizes**

Two x 20L

Two inner compartments for the separation of general rubbish and recyclable waste.

#### **SPECIFICATIONS**

- 2 x 20-litre inner buckets for a combined capacity of 40-litres.
- Bag retainers
- Integrated foot pedal for hands-free operation.