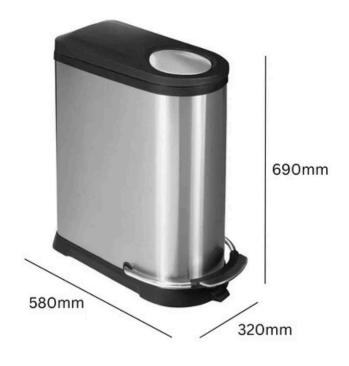

## EKO VIVA RECYCLING BIN

# **36L**

**36L** Capacity

One x 20L & One x 16L

Brushed stainless steel



### **TECHNICAL SPECIFICATIONS**





## EKO VIVA RECYCLING BIN

# **36L**

#### **FEATURES**

- Streamlined design for placement next to desks, counters, and kitchen cupboards.
- Equipped with two removable inner compartments for a combined total capacity of 36-litres, it is perfect for separating recyclables from general waste in the workplace and home.
- Ergonomic foot pedal for hygienic disposal.
- Soft-closing lid for silent operation.
- Built-in charcoal compartment to prevent unpleasant odours.

#### **SPECIFICATIONS**

- 36-litre capacity (1 x 16L and 1 x 20L inner compartments).
- Integrated foot pedal.
- Slim design.
- Hide-a-bag feature.