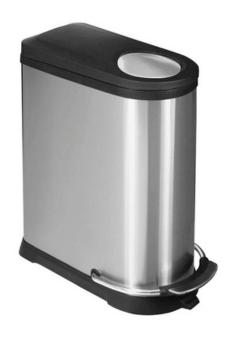

## EKO VIVA RECYCLING BIN

# **36L**

**36L** Capacity

One x 20L & One x 16L

Brushed stainless steel