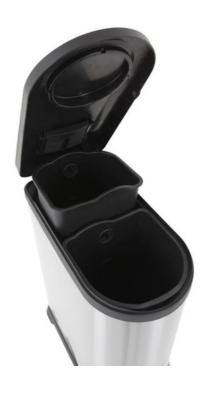

#### **FEATURES**

- Streamlined design for placement next to desks, counters, and kitchen cupboards.
- Equipped with two removable inner compartments for a combined total capacity of 36-litres, it is perfect for separating recyclables from general waste in the workplace and home.
- Ergonomic foot pedal for hygienic disposal.
- Soft-closing lid for silent operation.
- Built-in charcoal compartment to prevent unpleasant odours.