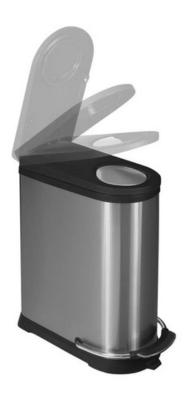

#### **FEATURES**

- Streamlined design for placement next to desks, counters, and kitchen cupboards.
- Equipped with two removable inner compartments for a combined total capacity of 36-litres, it is perfect for separating recyclables from general waste in the workplace and home.
- Ergonomic foot pedal for hygienic disposal.
- Soft-closing lid for silent operation.
- Built-in charcoal compartment to prevent unpleasant odours.