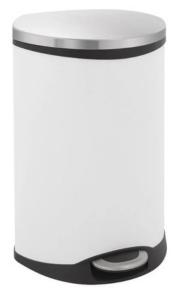

## EKO SHELL RECYCLING BIN

44L Capacity

Capacity Two x 22L

Brushed stainless steel

## EKO SHELL RECYCLING BIN

- Collect up to 44-litres of rubbish and recyclable waste in one stylish receptacle.
- Flat back panel for placement against kitchen cupboards and walls.
- Integrated foot pedal for hands-free operation.
- 2 x 22-litre removable inner liners feature built-in plastic bag retainers to keep everything neat and tidy.

## **SPECIFICATIONS**

- Brushed stainless steel.
- Fingerprint-proof exterior.
- 44-litre capacity (2 x 22-litre inner compartments).
- Silent-closing lid.