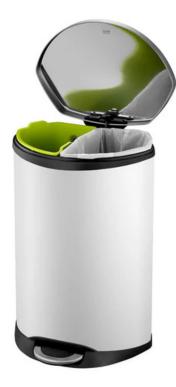

## EKO SHELL RECYCLING BIN

44L Capacity

Capacity Two x 22L

Brushed stainless steel

## EKO SHELL RECYCLING BIN

- Collect up to 44-litres of rubbish and recyclable waste in one stylish receptacle.
- Flat back panel for placement against kitchen cupboards and walls.
- Integrated foot pedal for hands-free operation.
- 2 x 22-litre removable inner liners feature built-in plastic bag retainers to keep everything neat and tidy.

## **SPECIFICATIONS**

- Brushed stainless steel.
- Fingerprint-proof exterior.
- 44-litre capacity (2 x 22-litre inner compartments).
- Silent-closing lid.