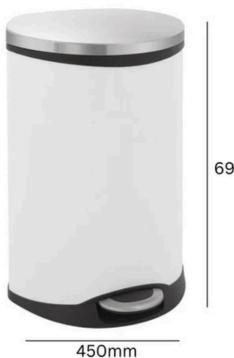

## EKO SHELL RECYCLING BIN



44L Capacity

Capacity Two x 22L

Brushed stainless steel



## **TECHNICAL SPECIFICATIONS**



690mm



## EKO SHELL RECYCLING BIN



- Collect up to 44-litres of rubbish and recyclable waste in one stylish receptacle.
- Flat back panel for placement against kitchen cupboards and walls.
- Integrated foot pedal for hands-free operation.
- 2 x 22-litre removable inner liners feature built-in plastic bag retainers to keep everything neat and tidy.

## **SPECIFICATIONS**

- Brushed stainless steel.
- Fingerprint-proof exterior.
- 44-litre capacity (2 x 22-litre inner compartments).
- Silent-closing lid.