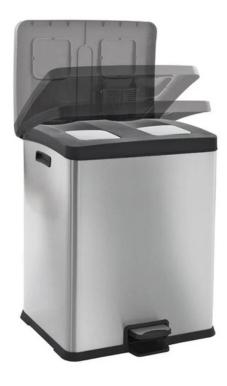

#### **FEATURES**

- Two-compartment receptacle for kitchens and office spaces.
- Brushed stainless steel shell with fingerprint-resistant technology.
- Integrated foot pedal for hygienic waste disposal.
- patented soft-closing lid for silent operation.
- Two removable 30-litre plastic liners for the separation of general rubbish and recyclable waste.
- Built-in plastic bag retainer.