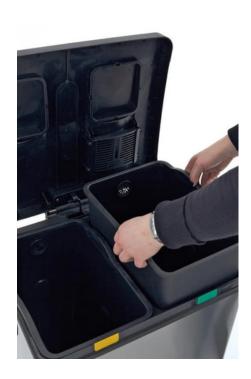

#### **FEATURES**

- Two-compartment receptacle for kitchens and office spaces.
- Brushed stainless steel shell with fingerprint-resistant technology.
- Integrated foot pedal for hygienic waste disposal.
- patented soft-closing lid for silent operation.
- Two removable 30-litre plastic liners for the separation of general rubbish and recyclable waste.
- Built-in plastic bag retainer.