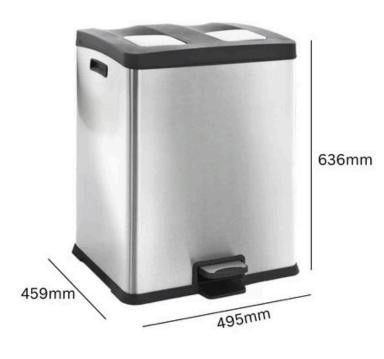

## EKO REJOICE RECYCLING BIN

# **60L**

**60L** Capacity

Capacity

Two x 30L

Brushed stainless steel



#### **TECHNICAL SPECIFICATIONS**





## EKO REJOICE RECYCLING BIN

## **60L**

#### **FEATURES**

- Two-compartment receptacle for kitchens and office spaces.
- Brushed stainless steel shell with fingerprint-resistant technology.
- Integrated foot pedal for hygienic waste disposal.
- patented soft-closing lid for silent operation.
- Two removable 30-litre plastic liners for the separation of general rubbish and recyclable waste.
- Built-in plastic bag retainer.

### **SPECIFICATIONS**

- Recessed side handles.
- Brushed stainless steel with black details.