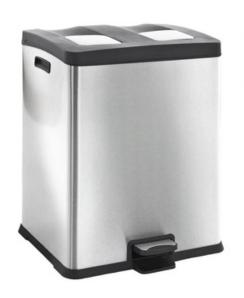

## EKO REJOICE RECYCLING BIN

# **60L**

**60L** Capacity

Capacity

Two x 30L

Brushed stainless steel

#### **FEATURES**

- Two-compartment receptacle for kitchens and office spaces.
- Brushed stainless steel shell with fingerprint-resistant technology.
- Integrated foot pedal for hygienic waste disposal.
- patented soft-closing lid for silent operation.
- Two removable 30-litre plastic liners for the separation of general rubbish and recyclable waste.
- Built-in plastic bag retainer.