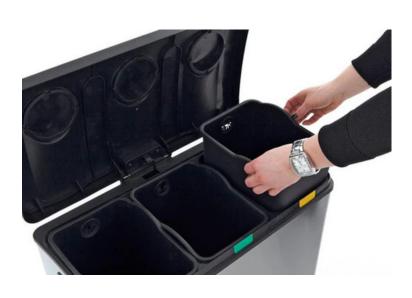

#### **FEATURES**

- Made from brushed stainless steel, the EKO Rejoice Recycling Bin is sleek, sophisticated, and stylish.
- Fingerprint-resistant surface.
- Integrated foot pedal for hygienic waste disposal.
- Patented soft-closing lid for silent operation.
- Built-in bag retainers, integrated carry handles, and colour-coded tabs for optimal waste separation.

### **SPECIFICATIONS**

- 3 x 12 litre removable compartments.
- Brushed stainless steel with black details.
- Recessed side handles.