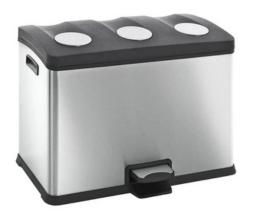

# EKO REJOICE RECYCLING BIN

# **36L**

**36L** Capacity

Capacity

Three x 12L

Brushed stainless steel

## EKO REJOICE RECYCLING BIN

# **36L**