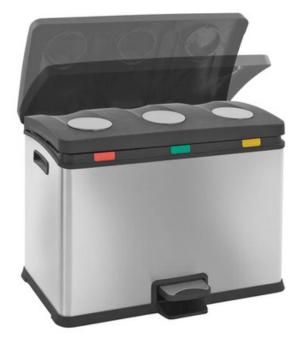

#### **FEATURES**

- Made from brushed stainless steel, the EKO Rejoice Recycling Bin is sleek, sophisticated, and stylish.
- Fingerprint-resistant surface.
- Integrated foot pedal for hygienic waste disposal.
- Patented soft-closing lid for silent operation.
- Built-in bag retainers, integrated carry handles, and colour-coded tabs for optimal waste separation.

### **SPECIFICATIONS**

- 3 x 12 litre removable compartments.
- Brushed stainless steel with black details.
- Recessed side handles.