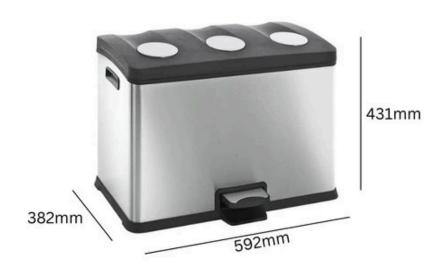

# **36L**

**36L** Capacity

Capacity

Three x 12L

Brushed stainless steel

### **SPECIFICATIONS**

- 3 x 12 litre removable compartments.
- Brushed stainless steel with black details.
- Recessed side handles.