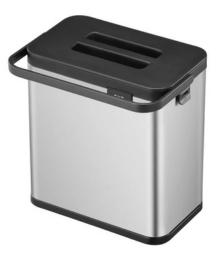

## EKO PURO STEEL KITCHEN CADDY

INTERNAL B

**3L** Capacity

Supplied with hook and sticky patch

Stainless steel

# EKO PURO STEEL KITCHEN CADDY

#### **SPECIFICATIONS**

- Fingerprint-resistant stainless steel.
- 3 Litre capacity.
- Supplied with hook and sticky patch.
- Removable lid with carry handle.