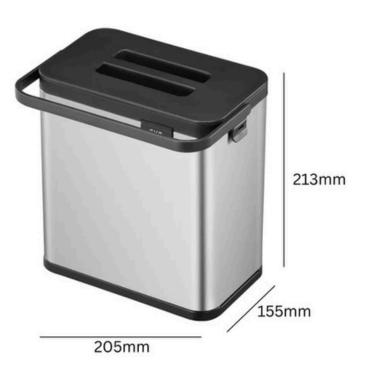

#### **SPECIFICATIONS**

- Fingerprint-resistant stainless steel.
- 3 Litre capacity.
- Supplied with hook and sticky patch.
- Removable lid with carry handle.