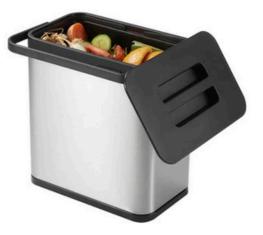

### FEATURES

- A discreet countertop food waste receptacle for quick and efficient disposal of waste.
- The Puro comes supplied with a hook to allow it to be hung from cabinet doors but also it can be mounted to flat surfaces with the 3m sticky pad.
- The lid is fully removable to make quick deposits of waste and the internal frame keepers the bags at bay.