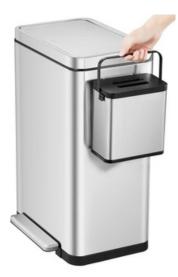

### FEATURES

- A discreet countertop food waste receptacle for quick and efficient disposal of waste.
- The Puro comes supplied with a hook to allow it to be hung from cabinet doors but also it can be mounted to flat surfaces with the 3m sticky pad.
- The lid is fully removable to make quick deposits of waste and the internal frame keepers the bags at bay.