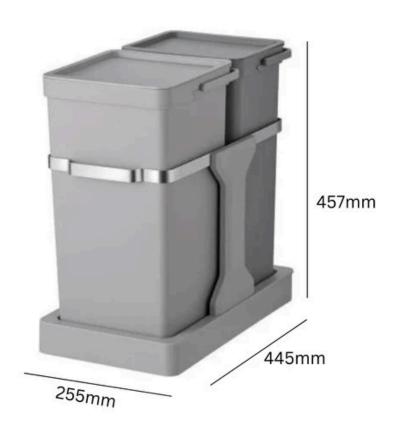

# **35L**

**35L** Capacity

One x 20L & One x 15L

Steel frame with plastic bins

#### **SPECIFICATIONS**

- Steel frame with plastic bins.
- A combined capacity of 35 litres.
- Movable on ball bearing system.