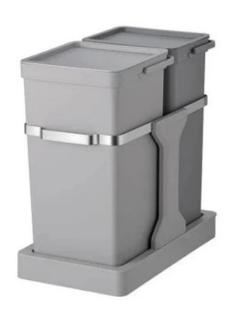

## EKO INSTALLATION IN-CABINET BIN

# **35L**

**35L** Capacity

One x 20L & One x 15L

Steel frame with plastic bins

#### **SPECIFICATIONS**

- Steel frame with plastic bins.
- A combined capacity of 35 litres.
- Movable on ball bearing system.