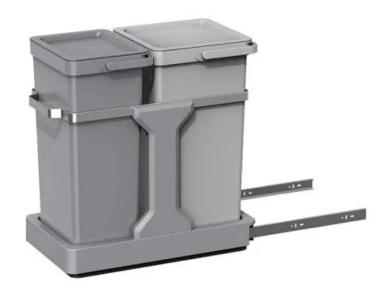

#### **FEATURES**

- Eko Installation in cupboard bin is manufactured using robust materials with a steel construction frame to allow secure fastening to the cupboard.
- The bins are on a ball bearing system to allow easy pulling out from inside the cupboard with the small integrated handle.

#### **SPECIFICATIONS**

- Steel frame with plastic bins.
- A combined capacity of 35 litres.
- Movable on ball bearing system.