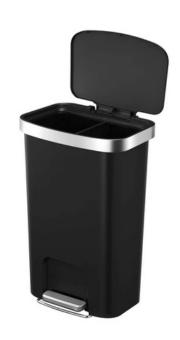

# EKO HANA 2 COMPARTMENT RECYCLING BIN

# 2 x 25L

50L

Capacity

**Compartment Sizes** 

Two x 25L

Switch between a single or a dualcompartment recycling bin.