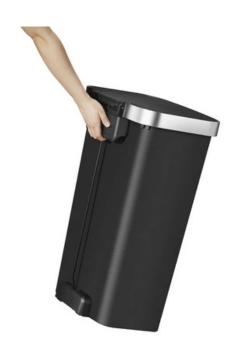

#### **FEATURES**

- Perfect choice for busy and eco friendly households
- The Hana has an innovative design so you can easily switch between a single or a dual-compartment recycling bin.
- Convenient carry handle to the rear and built in wheels to the rear for easy relocation.