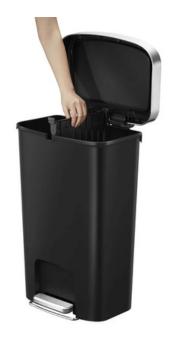

# 2 x 25L

50L

Capacity

**Compartment Sizes** 

Two x 25L

Switch between a single or a dualcompartment recycling bin.

#### **FEATURES**

- Perfect choice for busy and eco friendly households
- The Hana has an innovative design so you can easily switch between a single or a dual-compartment recycling bin.
- Convenient carry handle to the rear and built in wheels to the rear for easy relocation.