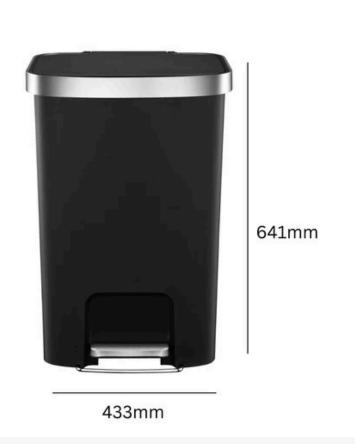

### **TECHNICAL SPECIFICATIONS**

#### **SPECIFICATIONS**

- 50 Litre total capacity.
- Soft closing lid mechanism.
- Stay open function for longer tasks.
- Built in wheels.
- Plastic bag fixer keeps liners in place.