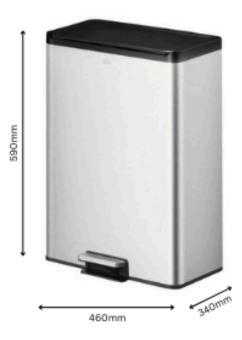

#### SPECIFICATIONS

- 40 Litre total capacity 2 x 20 Litre removable inner liners.
- Durable pedal with soft closing lid.
- Fingerprint resistant.
- Stay open lid function for longer tasks.
- Height with lid open 849 mm.