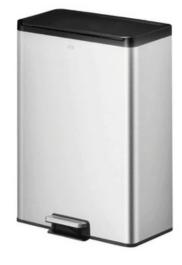

# EKO ESSENTIAL 2 COMPARTMENT PEDAL BIN

INTFRNAL F

**30L** Capacity

Two x 15L

Brushed stainless steel

# EKO ESSENTIAL 2 COMPARTMENT PEDAL BIN

## FEATURES

- Durable foot pedal for hands-free disposal and 2 colour coordinated internal removable inner liners.
- Brushed stainless steel with fingerprint-proof properties.
- Sleek footprint to allow the bin to be placed flat up against a wall.