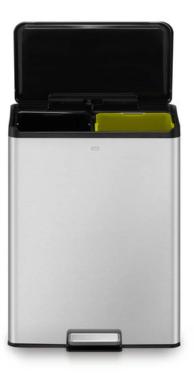

# EKO ESSENTIAL 2 COMPARTMENT PEDAL BIN

INTFRNAL F

**30L** Capacity

Two x 15L

Brushed stainless steel

## FEATURES

- Durable foot pedal for hands-free disposal and 2 colour coordinated internal removable inner liners.
- Brushed stainless steel with fingerprint-proof properties.
- Sleek footprint to allow the bin to be placed flat up against a wall.