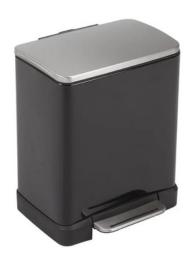

## EKO E-CUBE FOOT PEDAL RECYCLING BIN

# **19L**

#### 19L apacity

Capacity

One x 10L & One x 9L

Stainless steel