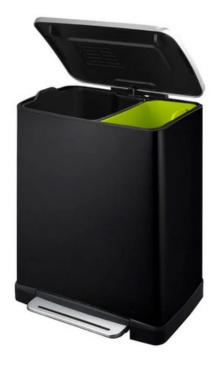

#### **FEATURES**

- Compact recycler with two inner compartments for the separation of recyclables and general waste.
- High-quality stainless steel shell with a fingerprintresistant finish.
- Patented soft-closing lid.
- Integrated foot pedal for hygienic waste disposal in kitchens and office spaces.

### **SPECIFICATIONS**

- Includes 1 x 9L and 1 x 10L compartments for a combined capacity of 19-litres.
- Odour filter.
- Germ-resistant inner liners.
- Bag retainers.
- Soft-closing lid with stay-open function.
- The silver option has a matt finish. The black option has a shiny body and matt stainless steel lid.