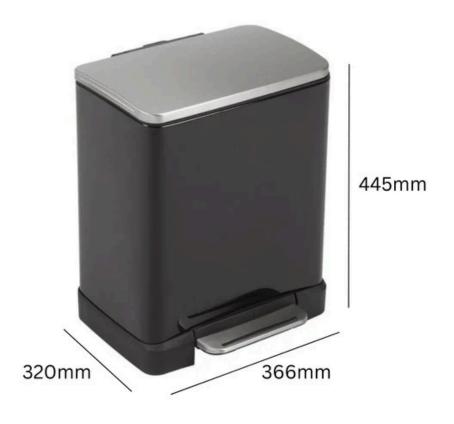

#### 19L apacity

Capacity

One x 10L & One x 9L

Stainless steel

#### **TECHNICAL SPECIFICATIONS**

### **SPECIFICATIONS**

- Includes 1 x 9L and 1 x 10L compartments for a combined capacity of 19-litres.
- Odour filter.
- Germ-resistant inner liners.
- Bag retainers.
- Soft-closing lid with stay-open function.
- The silver option has a matt finish. The black option has a shiny body and matt stainless steel lid.