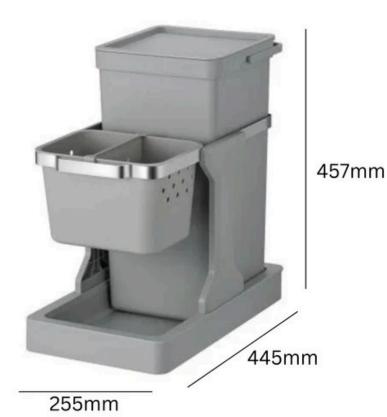

# EKO DECO INCABINET RECYCLING BIN

**24L** 

**24L** Capacity

One x 20L & One x 4L

Steel frame for mounting

#### **FEATURES**

- In cabinet bins are perfect for households who have limited floor space and do not want to have a recycling bin in view.
- Built with a sturdy steel construction to allow you to fit securely to the inside of your cupboards, the bins are on ball bearings allowing you to pull out the bin with the handle for disposal and emptying.
- 20-litre waste bin to the rear and a small 4 litre compartment for segregating recyclable materials.

## **SPECIFICATIONS**

- Durable materials.
- Steel frame for mounting.
- Handled rear bin for removal and emptying.