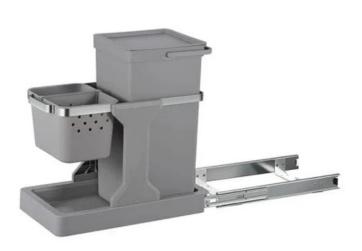

#### **FEATURES**

- In cabinet bins are perfect for households who have limited floor space and do not want to have a recycling bin in view.
- Built with a sturdy steel construction to allow you to fit securely to the inside of your cupboards, the bins are on ball bearings allowing you to pull out the bin with the handle for disposal and emptying.
- 20-litre waste bin to the rear and a small 4 litre compartment for segregating recyclable materials.

## **SPECIFICATIONS**

- Durable materials.
- Steel frame for mounting.
- Handled rear bin for removal and emptying.