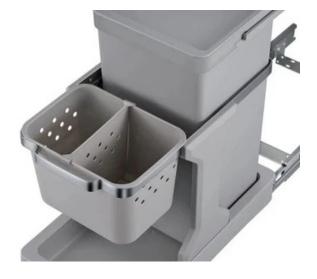

#### **FEATURES**

- In cabinet bins are perfect for households who have limited floor space and do not want to have a recycling bin in view.
- Built with a sturdy steel construction to allow you to fit securely to the inside of your cupboards, the bins are on ball bearings allowing you to pull out the bin with the handle for disposal and emptying.
- 20-litre waste bin to the rear and a small 4 litre compartment for segregating recyclable materials.