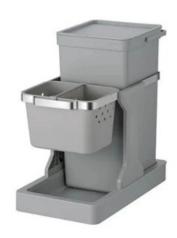

# EKO DECO INCABINET RECYCLING BIN

**24L** 

**24L** Capacity

One x 20L & One x 4L

Steel frame for mounting

## EKO DECO INCABINET RECYCLING BIN

# **24L**

#### **FEATURES**

- In cabinet bins are perfect for households who have limited floor space and do not want to have a recycling bin in view.
- Built with a sturdy steel construction to allow you to fit securely to the inside of your cupboards, the bins are on ball bearings allowing you to pull out the bin with the handle for disposal and emptying.
- 20-litre waste bin to the rear and a small 4 litre compartment for segregating recyclable materials.