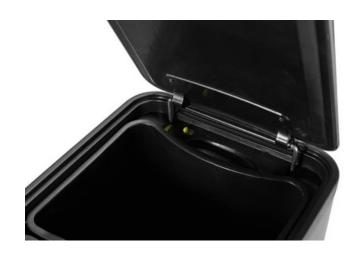

#### **FEATURES**

- Two 20-litre inner compartments for the separation of general waste and recyclable materials such as plastic, cardboard, glass, and aluminium cans.
- Foot pedal for hands-free disposal.
- Silent-closing lid with stay-open function.
- Recessed handle for manoeuvrability.
- Removable inner compartments for emptying and cleaning, making this the perfect bin for hygienesensitive environments.

#### **SPECIFICATIONS**

- Two 20-litre removable inner compartments for a combined total capacity of 40-litres.
- Brushed stainless steel shell.
- Slim Dual Compartment Recycling Bin.
- Space-saving design.