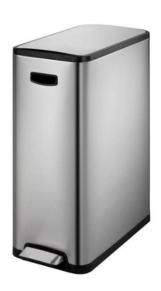

## ECOSLIM FOOT PEDAL RECYCLING BIN

# **40L**



Brushed stainless steel



### **TECHNICAL SPECIFICATIONS**





## ECOSLIM FOOT PEDAL RECYCLING BIN

## 40L

#### **FEATURES**

- Two 20-litre inner compartments for the separation of general waste and recyclable materials such as plastic, cardboard, glass, and aluminium cans.
- Foot pedal for hands-free disposal.
- Silent-closing lid with stay-open function.
- Recessed handle for manoeuvrability.
- Removable inner compartments for emptying and cleaning, making this the perfect bin for hygienesensitive environments.

#### **SPECIFICATIONS**

- Two 20-litre removable inner compartments for a combined total capacity of 40-litres.
- Brushed stainless steel shell.
- Slim Dual Compartment Recycling Bin.
- Space-saving design.