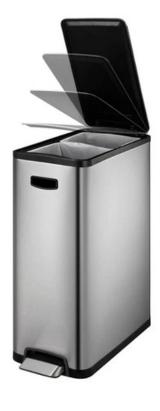

#### **FEATURES**

- Two 20-litre inner compartments for the separation of general waste and recyclable materials such as plastic, cardboard, glass, and aluminium cans.
- Foot pedal for hands-free disposal.
- Silent-closing lid with stay-open function.
- Recessed handle for manoeuvrability.
- Removable inner compartments for emptying and cleaning, making this the perfect bin for hygienesensitive environments.