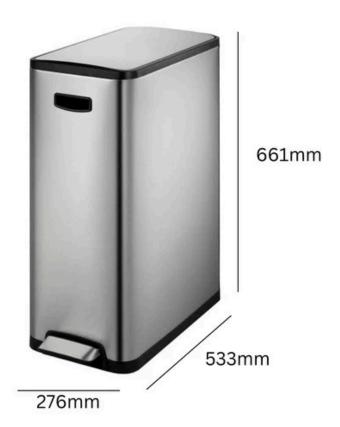

## ECOSLIM FOOT PEDAL RECYCLING BIN

# **40L**



Brushed stainless steel



### **TECHNICAL SPECIFICATIONS**





## ECOSLIM FOOT PEDAL RECYCLING BIN

## 40L

#### **FEATURES**

- Two 20-litre inner compartments for the separation of general waste and recyclable materials such as plastic, cardboard, glass, and aluminium cans.
- Foot pedal for hands-free disposal.
- Silent-closing lid with stay-open function.
- Recessed handle for manoeuvrability.
- Removable inner compartments for emptying and cleaning, making this the perfect bin for hygienesensitive environments.

#### **SPECIFICATIONS**

- Two 20-litre removable inner compartments for a combined total capacity of 40-litres.
- Brushed stainless steel shell.
- Slim Dual Compartment Recycling Bin.
- Space-saving design.