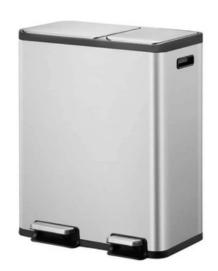

## ECOCASA PEDAL RECYCLING BIN

# **50L**

**50L** 

Capacity

One x 30L & One x 20L

Brushed stainless steel shell