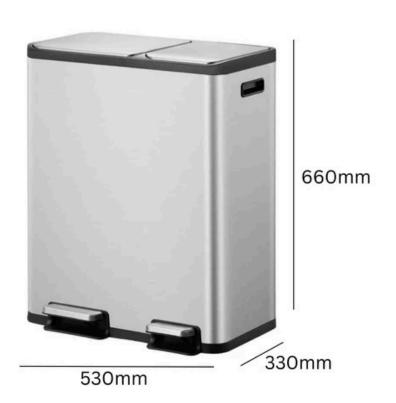

### **TECHNICAL SPECIFICATIONS**

### **SPECIFICATIONS**

- Two integrated foot pedals.
- Two silent-closing lids with stay-open function.
- 45-litre capacity (1 x 20L and 1 x 30L removable inner compartments).