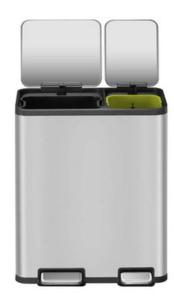

#### **FEATURES**

- Twin apertures and stylish design, the EcoCasa Two Compartment Recycling Bin remains a popular choice for kitchens, offices, and staff canteens.
- Integrated foot pedals for hands-free access to each compartment, and soft-closing lids for silent operation in family homes and working environments.

### **SPECIFICATIONS**

- Two integrated foot pedals.
- Two silent-closing lids with stay-open function.
- 45-litre capacity (1 x 20L and 1 x 30L removable inner compartments).