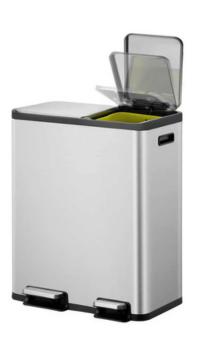

#### **FEATURES**

- Twin apertures and stylish design, the EcoCasa Two Compartment Recycling Bin remains a popular choice for kitchens, offices, and staff canteens.
- Integrated foot pedals for hands-free access to each compartment, and soft-closing lids for silent operation in family homes and working environments.

### **SPECIFICATIONS**

- Two integrated foot pedals.
- Two silent-closing lids with stay-open function.
- 45-litre capacity (1 x 20L and 1 x 30L removable inner compartments).