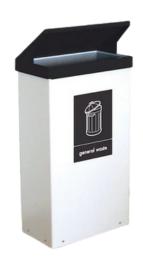

### EASI CYCLE RECYCLING BINS

# 80&98L

## 80&98L

Capacity

PVC coated steel construction

Customise with A4 recycling graphics