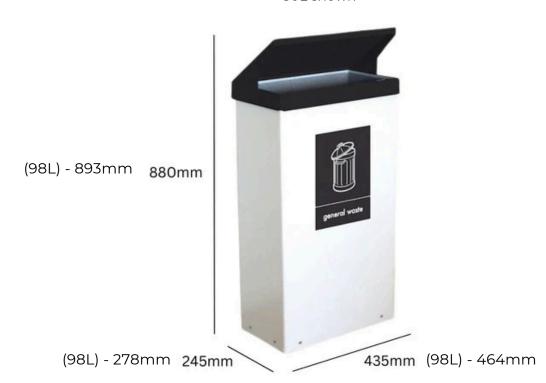

### EASI CYCLE RECYCLING BINS

# 80&98L

## 80&98L

Capacity

PVC coated steel construction

Customise with A4 recycling graphics



#### **TECHNICAL SPECIFICATIONS**

80L shown





### EASI CYCLE RECYCLING BINS

## 80&98L

#### **FEATURES**

- Equipped with innovative apertures to facilitate
  waste disposal on-the-go, Easi Cycle Recycling Bins
  are a smart investment for schools, bus stations,
  offices, commercial premises, and working
  environments.
- Highly resilient and designed to withstand daily use in demanding areas with high levels of footfall and human traffic.
- Customise them with the lid colour and recycling graphics of your choice.

#### **SPECIFICATIONS**

- Integrated bag retention feature.
- Removable lid available in 8 colours.
- Customise with A4 recycling graphics.