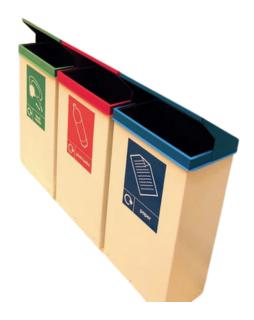

#### **FEATURES**

- Equipped with innovative apertures to facilitate
  waste disposal on-the-go, Easi Cycle Recycling Bins
  are a smart investment for schools, bus stations,
  offices, commercial premises, and working
  environments.
- Highly resilient and designed to withstand daily use in demanding areas with high levels of footfall and human traffic.
- Customise them with the lid colour and recycling graphics of your choice.

#### **SPECIFICATIONS**

- Integrated bag retention feature.
- Removable lid available in 8 colours.
- Customise with A4 recycling graphics.