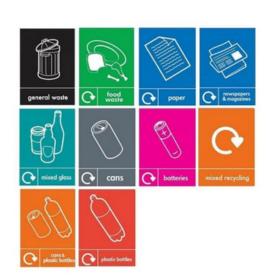

## 80&98L

Capacity

PVC coated steel construction

Customise with A4 recycling graphics

#### **SPECIFICATIONS**

- Integrated bag retention feature.
- Removable lid available in 8 colours.
- Customise with A4 recycling graphics.