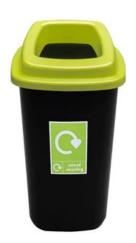

## DURABLE OPEN TOP RECYCLING BIN

### **SPECIFICATIONS**

- Durable plastic construction.
- Slim design for space-restricted areas.
- Removable lid available in 6 colours.
- Domed lid available.
- Bag retention system.
- Includes the recycling sticker of your choice.