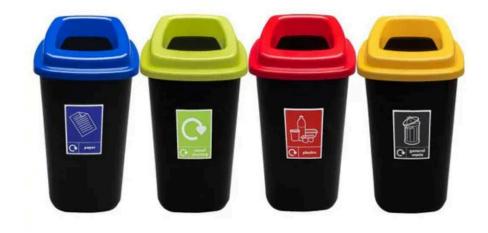

### **FEATURES**

- A great-value receptacle for high traffic areas.
- Made from durable wipe-clean plastic.
- Includes the recycling sticker of your choice, with seven different options available to suit all types of waste.
- Six coloured lid options including grey, green, red, yellow, blue, and black for recyclables, along with a domed lid with four apertures for general waste.