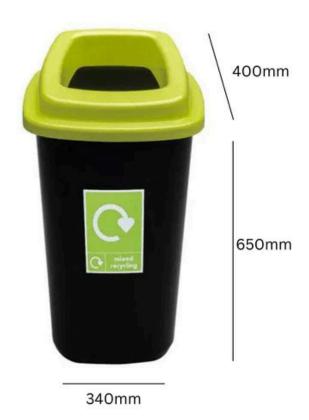

### **SPECIFICATIONS**

- Durable plastic construction.
- Slim design for space-restricted areas.
- Removable lid available in 6 colours.
- Domed lid available.
- Bag retention system.
- Includes the recycling sticker of your choice.