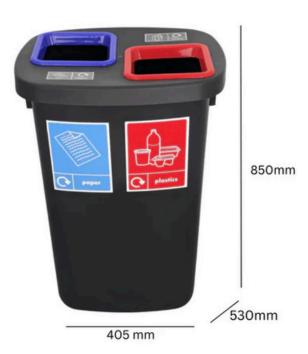

## DURABLE 2 COMPARTMENT RECYCLING BIN WITH INSERTS

Durable plastic construction

Single waste 90L bins also available

**TECHNICAL SPECIFICATIONS** 

INTERNAL BI

# DURABLE 2 COMPARTMENT RECYCLING BIN WITH INSERTS **90L**

#### SPECIFICATIONS

- Durable plastic construction.
- Removable lid available in 6 colours.
- Bag retention system.