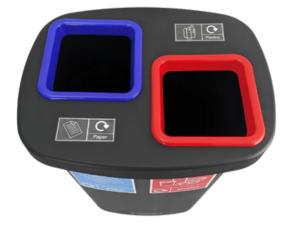

### FEATURES

- Install a budget recycling station within your workplace or school with these 2 two-compartment internal recycling bins.
- Great value receptacle for high traffic areas.
- These bins come complete with 2 plastic inner liners, 2 aperture lid and set of coloured inserts to signify a waste stream.

#### STICKER BUNDLE OPTIONS INCLUDE

- A5 Bundle Paper, Plastics, Cans, Food Waste, Mixed Recycling.
- A5 Bundle with Clear combines the above labels with a small set of clear labels as pictured on the lid.