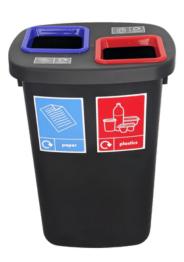

### FEATURES

- Install a budget recycling station within your workplace or school with these 2 two-compartment internal recycling bins.
- Great value receptacle for high traffic areas.
- These bins come complete with 2 plastic inner liners, 2 aperture lid and set of coloured inserts to signify a waste stream.

#### STICKER BUNDLE OPTIONS INCLUDE

- A5 Bundle Paper, Plastics, Cans, Food Waste, Mixed Recycling.
- A5 Bundle with Clear combines the above labels with a small set of clear labels as pictured on the lid.