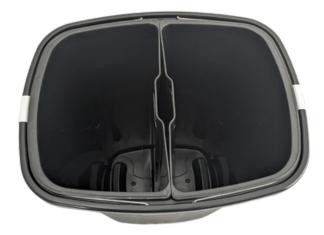

### FEATURES

- Install a budget recycling station within your workplace or school with these 2 two-compartment internal recycling bins.
- Great value receptacle for high traffic areas.
- These bins come complete with 2 plastic inner liners, 2 aperture lid and set of coloured inserts to signify a waste stream.

#### SPECIFICATIONS

- Durable plastic construction.
- Removable lid available in 6 colours.
- Bag retention system.