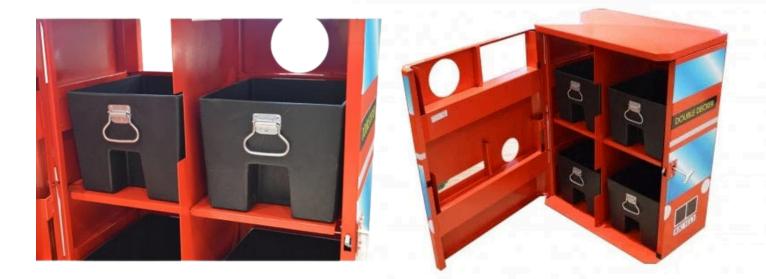

## FEATURES

- Made from weather-resistant galvanised steel, it features four apertures for the separation of different types of waste, four removable 40-litre plastic liners, and a robust slam-lock mechanism to prevent unauthorised access in un-monitored areas.
- This Double Decker Bus Recycling Bin includes the four apertures and recycling graphics shown in the image.

## SPECIFICATIONS

- Weather-resistant galvanised steel.
- 160-litre capacity (4 x 40-litre liners).
- Suitable for indoor and outdoor use.
- Recycling graphics included.
- Available in multiple colours.
- Slam-lock door to prevent tampering.