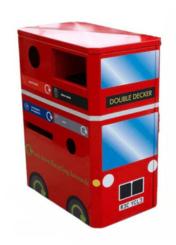

## DOUBLE DECKER BUS NOVELTY RECYCLING BIN

**160L** 

INTERNAL BI

**160L** Capacity

Weather-resistant galvanised steel

4 x 40-litre liners

**TECHNICAL SPECIFICATIONS** 

## DOUBLE DECKER BUS NOVELTY RECYCLING BIN

## FEATURES

- Made from weather-resistant galvanised steel, it features four apertures for the separation of different types of waste, four removable 40-litre plastic liners, and a robust slam-lock mechanism to prevent unauthorised access in un-monitored areas.
- This Double Decker Bus Recycling Bin includes the four apertures and recycling graphics shown in the image.