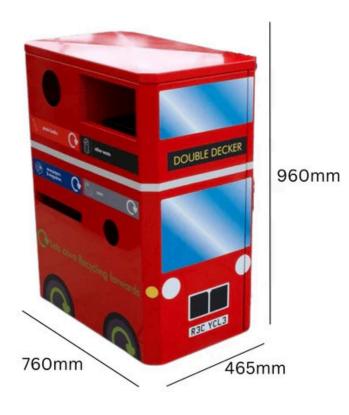

## DOUBLE DECKER BUS NOVELTY RECYCLING BIN

**160L** 

INTERNAL BI

**160L** Capacity

Weather-resistant galvanised steel

4 x 40-litre liners

**TECHNICAL SPECIFICATIONS** 

## SPECIFICATIONS

- Weather-resistant galvanised steel.
- 160-litre capacity (4 x 40-litre liners).
- Suitable for indoor and outdoor use.
- Recycling graphics included.
- Available in multiple colours.
- Slam-lock door to prevent tampering.