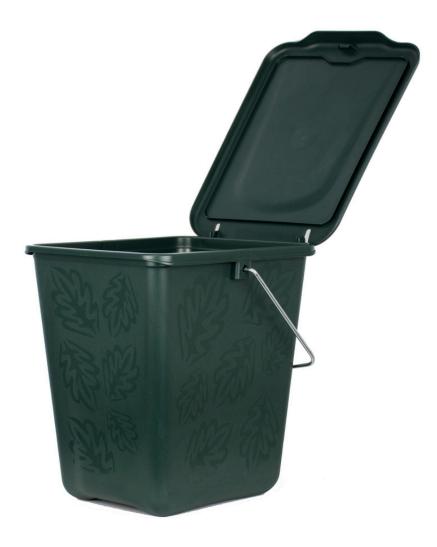

## DECORATIVE FOOD WASTE BIN

- Manufactured from 100% recyclable plastic, this 7L food waste caddy features a subtle floral design alongside a secure closing lid and sturdy metal carrying handle.
- The secure, snap shutting lid helps to prevent unpleasant odours from escaping and keeps your food waste from spilling out of the caddy.
- This caddy benefits from a smooth, wipe-clean surface inside and out making emptying and cleaning in between uses convenient.