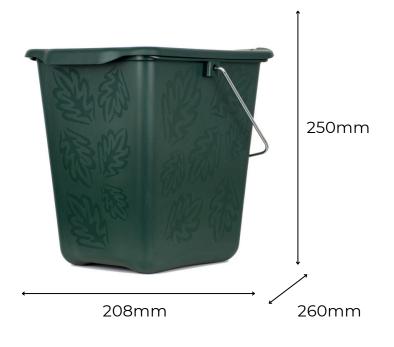

## DECORATIVE FOOD WASTE BIN

7L



**TECHNICAL SPECIFICATIONS** 



INTERNAL BIN



## DECORATIVE FOOD WASTE BIN

- Manufactured from 100% recyclable plastic, this 7L food waste caddy features a subtle floral design alongside a secure closing lid and sturdy metal carrying handle.
- The secure, snap shutting lid helps to prevent unpleasant odours from escaping and keeps your food waste from spilling out of the caddy.
- This caddy benefits from a smooth, wipe-clean surface inside and out making emptying and cleaning in between uses convenient.

## SPECIFICATIONS

- Modern floral design.
- 100% recyclable BPA-free plastic.
- Metal carrying handle.
- Snap closing lid.
- Simple wipe-clean surface.