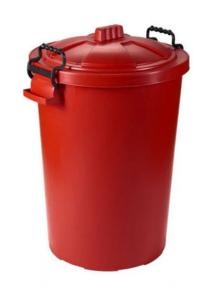

## COLOURED OUTDOOR PLASTIC DUSTBIN

# **85L**

**85L** Capacity

Heavy-duty polypropylene

Weather-resistant