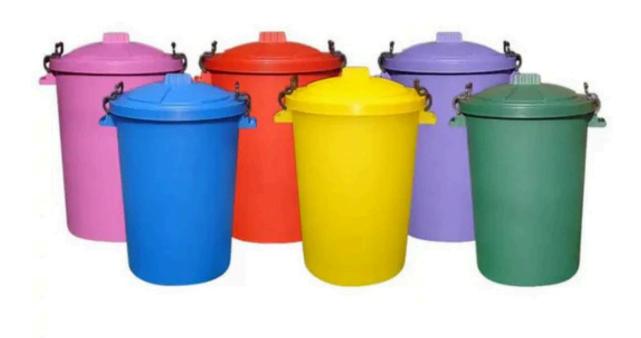

#### **SPECIFICATIONS**

- Heavy-duty plastic.
- Weather-resistant.
- Suitable for indoor and outdoor use.
- Includes clip-on lid.
- Available in classic black, red, blue, green, yellow and pink.
- Secure storage for recyclables, general waste, pet food and grains.