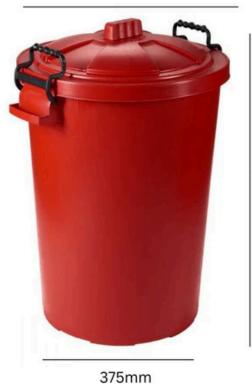

## COLOURED OUTDOOR PLASTIC DUSTBIN

# **85L**

**85L** Capacity

Heavy-duty polypropylene

Weather-resistant



### **TECHNICAL SPECIFICATIONS**

560mm



700mm



## COLOURED OUTDOOR PLASTIC DUSTBIN

## **85L**

#### **FEATURES**

 Made from heavy-duty plastic, they are rust-proof, weather-resistant and designed for daily use in demanding environments. They are equipped with secure clip-on lids to prevent spillages while keeping the contents dry.

#### **SPECIFICATIONS**

- Heavy-duty plastic.
- Weather-resistant.
- Suitable for indoor and outdoor use.
- Includes clip-on lid.
- Available in classic black, red, blue, green, yellow and pink.
- Secure storage for recyclables, general waste, pet food and grains.