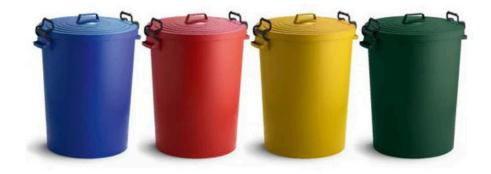

## 110L

Capacity

Available in black, red, blue, yellow and green

Heavy-duty plastic