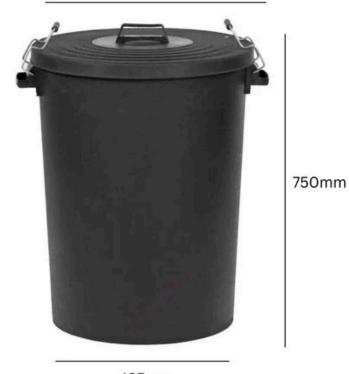

## COLOURED OUTDOOR PLASTIC DUSTBIN

# 110L

## 110L

Capacity

Available in black, red, blue, yellow and green

Heavy-duty plastic



### **TECHNICAL SPECIFICATIONS**

590mm



435mm



### COLOURED OUTDOOR PLASTIC DUSTBIN

# 110L

#### **FEATURES**

- Ideal for collecting recyclables and general waste in high-traffic areas such as schools, shopping centre, and working environments.
- Industrial-strength bins feature handled lids with clasps to keep them firmly in place.
- Complement both urban and rural landscapes, and thanks to their robust design, you can use them in the most demanding environments to collect rubbish and recyclable waste.

#### **SPECIFICATIONS**

- Heavy-duty plastic construction.
- Made from polypropylene.
- Suitable for indoor and outdoor use.