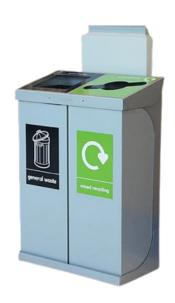

### C-BIN DOUBLE RECYCLING BIN

# 120&160L

#### **FEATURES**

- Two bodies in silver or transparent plastic, and two lift-up recycling lids with apertures to suit your chosen waste streams.
- Supplied with A5 recycling graphics to encourage correct use, the C-Bin Double Recycling Bin stands out in busy environments, yet it requires a minimal amount of floor space.
- 12 different waste streams to choose from to suit all types of general rubbish and recyclable waste.