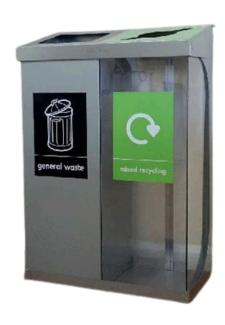

### C-BIN DOUBLE RECYCLING BIN

# 120&160L

#### **FEATURES**

- Two bodies in silver or transparent plastic, and two lift-up recycling lids with apertures to suit your chosen waste streams.
- Supplied with A5 recycling graphics to encourage correct use, the C-Bin Double Recycling Bin stands out in busy environments, yet it requires a minimal amount of floor space.
- 12 different waste streams to choose from to suit all types of general rubbish and recyclable waste.