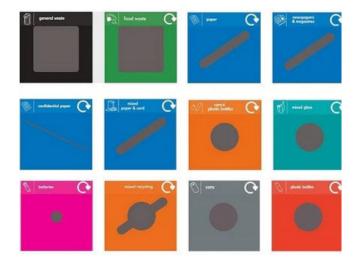

#### **FEATURES**

- Two bodies in silver or transparent plastic, and two lift-up recycling lids with apertures to suit your chosen waste streams.
- Supplied with A5 recycling graphics to encourage correct use, the C-Bin Double Recycling Bin stands out in busy environments, yet it requires a minimal amount of floor space.
- 12 different waste streams to choose from to suit all types of general rubbish and recyclable waste.

#### **SPECIFICATIONS**

- 2mm galvanised steel framework.
- Supplied with A5 recycling graphics as standard.
- Hinged lift-up lids for easy access.
- Removable body for cleaning and bag changing.