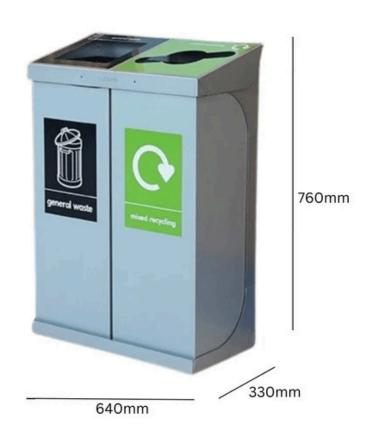

### 120 & 160L

Capacity

2mm galvanised steel framework

Supplied with A5 recycling graphics

#### **TECHNICAL SPECIFICATIONS**

#### **SPECIFICATIONS**

- 2mm galvanised steel framework.
- Supplied with A5 recycling graphics as standard.
- Hinged lift-up lids for easy access.
- Removable body for cleaning and bag changing.