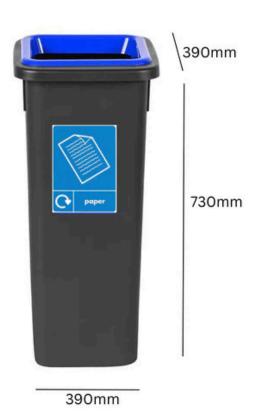

## 20,50&75L

Capacity

Open top aperture

Optional frame inserts and A5 graphics to complete the look

#### **SPECIFICATIONS**

- Open top aperture.
- Small base footprint.
- Easy to clean and maintain.
- Optional frame inserts and A5 graphics to complete the look.