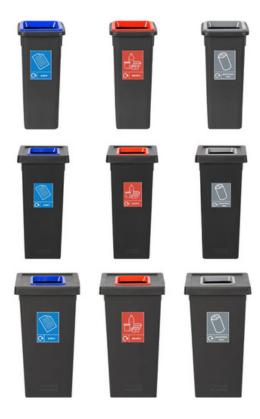

#### **FEATURES**

 Manufactured from durable easy-to-clean plastic, the Fitbins are equipped with a removable lid as standard and an optional coloured frame insert to help make the waste streams more identifiable.

#### **SPECIFICATIONS**

- Open top aperture.
- Small base footprint.
- Easy to clean and maintain.
- Optional frame inserts and A5 graphics to complete the look.