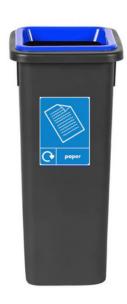

## BLACK FREESTANDING RECYCLING BIN

#### **FEATURES**

 Manufactured from durable easy-to-clean plastic, the Fitbins are equipped with a removable lid as standard and an optional coloured frame insert to help make the waste streams more identifiable.

#### **SPECIFICATIONS**

- Open top aperture.
- Small base footprint.
- Easy to clean and maintain.
- Optional frame inserts and A5 graphics to complete the look.