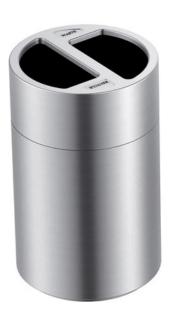

## 2 COMPARTMENT ALUMINIUM RECYCLING BIN

# 120L

### **120L** Capacity

2 x 60L Liners

Stylish brushed-aluminium shell

#### **FEATURES**

 A popular choice for modern offices, business premises, private clinics, and museums, it is made from the finest brushed aluminium and equipped with two 60-litre liners for a total capacity of 120-litres.

### **SPECIFICATIONS**

- 2 compartment recycling bin.
- Stylish brushed-aluminium shell.
- Two 60-litre inner liners for a total capacity of 120-litres.
- Rust-resistant.