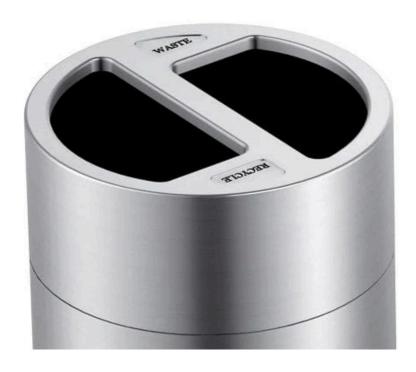

#### **FEATURES**

 A popular choice for modern offices, business premises, private clinics, and museums, it is made from the finest brushed aluminium and equipped with two 60-litre liners for a total capacity of 120-litres.

### **SPECIFICATIONS**

- 2 compartment recycling bin.
- Stylish brushed-aluminium shell.
- Two 60-litre inner liners for a total capacity of 120-litres.
- Rust-resistant.