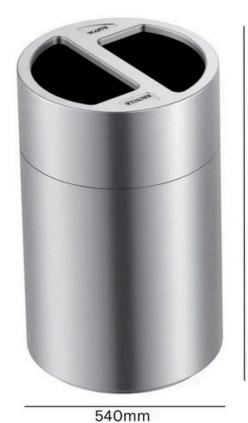

## **TECHNICAL SPECIFICATIONS**

905mm

## 2 COMPARTMENT ALUMINIUM RECYCLING BIN

## 120L