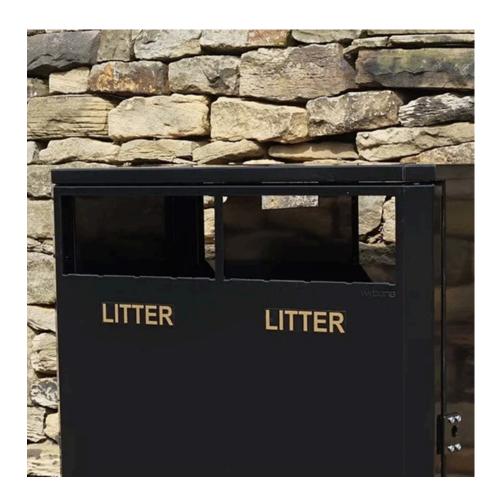

### FEATURES

224L

- Introducing the larger model of our best-selling Two Compartment Outdoor Steel Recycling Bin.
- This weather-resistant receptacle features two 112litre liners for a huge total capacity of 224-litres, making it ideal for busy public areas such as parks, town centres, car parks, and business premises.
- Made from durable galvanised steel, it is available in a wide range of colours to complement both rural and urban landscapes, and it is fully customisable with the recycling apertures and text of your choice.
- This 2 Compartment Recycling Bin features a slamlock door to prevent unauthorised access and, it comes with a 10-year anti-perforation warranty for peace of mind.

#### SPECIFICATIONS

- Made in the UK.
- Robust steel construction.
- Weather, rust, and corrosion resistant.
- Slam-lock fitted as standard.
- 224-litre capacity (2 x 112-litre galvanised liners).
- 10-year anti-perforation warranty.
- Available in wide range of colours.
- Customisable with the apertures and text of your choice.