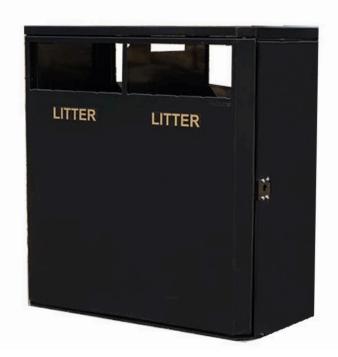

### FEATURES

224L

- Introducing the larger model of our best-selling Two Compartment Outdoor Steel Recycling Bin.
- This weather-resistant receptacle features two 112litre liners for a huge total capacity of 224-litres, making it ideal for busy public areas such as parks, town centres, car parks, and business premises.
- Made from durable galvanised steel, it is available in a wide range of colours to complement both rural and urban landscapes, and it is fully customisable with the recycling apertures and text of your choice.
- This 2 Compartment Recycling Bin features a slamlock door to prevent unauthorised access and, it comes with a 10-year anti-perforation warranty for peace of mind.

#### SPECIFICATIONS

- Made in the UK.
- Robust steel construction.
- Weather, rust, and corrosion resistant.
- Slam-lock fitted as standard.
- 224-litre capacity (2 x 112-litre galvanised liners).
- 10-year anti-perforation warranty.
- Available in wide range of colours.
- Customisable with the apertures and text of your choice.