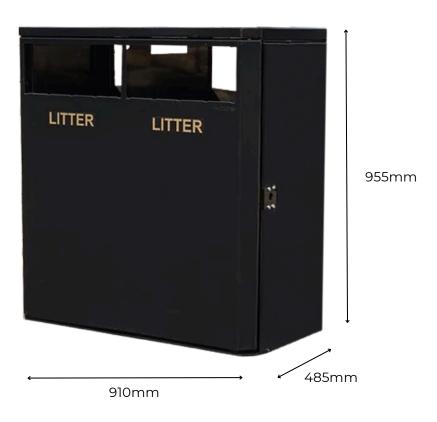

### FEATURES

224L

- Introducing the larger model of our best-selling Two Compartment Outdoor Steel Recycling Bin.
- This weather-resistant receptacle features two 112litre liners for a huge total capacity of 224-litres, making it ideal for busy public areas such as parks, town centres, car parks, and business premises.
- Made from durable galvanised steel, it is available in a wide range of colours to complement both rural and urban landscapes, and it is fully customisable with the recycling apertures and text of your choice.
- This 2 Compartment Recycling Bin features a slamlock door to prevent unauthorised access and, it comes with a 10-year anti-perforation warranty for peace of mind.

#### SPECIFICATIONS

- Made in the UK.
- Robust steel construction.
- Weather, rust, and corrosion resistant.
- Slam-lock fitted as standard.
- 224-litre capacity (2 x 112-litre galvanised liners).
- 10-year anti-perforation warranty.
- Available in wide range of colours.
- Customisable with the apertures and text of your choice.